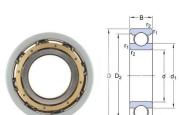

## Electrically Insulated Bearings-6312

| Bearing Designation     |         |
|-------------------------|---------|
| OPEN                    | 6312    |
| RS                      | 6312 RS |
| ZZ                      | 6312 ZZ |
| Dimension[mm[]          |         |
| d                       | 60      |
| D                       | 130     |
| В                       | 31      |
| rs min                  | 21      |
| Basic load ratings (kN) |         |
| Cr                      | 81.8    |
| Cor                     | 51.8    |
| Speed ratings(rpm)      |         |
| Grease                  | 5000    |
| Oil                     | 6000    |
| Weight (KG)             | 1.72    |