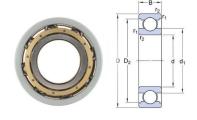

Electrically Insulated Bearings-6304

| Bearing Designation     |         |
|-------------------------|---------|
| OPEN                    | 6304    |
| RS                      | 6304 RS |
| ZZ                      | 6304 ZZ |
| Dimension[mm[]          |         |
| d                       | 20      |
| D                       | 52      |
| В                       | 15      |
| rs min                  | 11      |
| Basic load ratings (kN) |         |
| Cr                      | 15.9    |
| Cor                     | 7.8     |
| Speed ratings(rpm)      |         |
| Grease                  | 14000   |
| Oil                     | 17000   |
| Weight (KG)             | 0.145   |
|                         |         |

Whether it is deep groove ball or angular contact, cylindrical roller bearings, tapered roller bearings, and spherical roller bearings, they can all be processed into insulated bearings. General product model 6316 6317 6318 6319 6320 6321 6322 6324 6326 and so on.