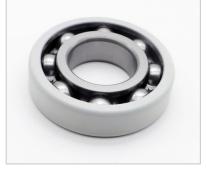

Electrically Insulated Bearings-6304

| Bearing Designation     |         |
|-------------------------|---------|
| OPEN                    | 6304    |
| RS                      | 6304 RS |
| ZZ                      | 6304 ZZ |
| Dimension[mm[]          |         |
| d                       | 20      |
| D                       | 52      |
| В                       | 15      |
| rs min                  | 11      |
| Basic load ratings (kN) |         |
| Cr                      | 15.9    |
| Cor                     | 7.8     |
| Speed ratings(rpm)      |         |
| Grease                  | 14000   |
| Oil                     | 17000   |
| Weight (KG)             | 0.145   |
|                         |         |

Electrically insulated bearings can prevent the passage of current, so that the bearing itself has insulation.

Insulated bearings use a special spraying process to spray a high-quality coating on the outer surface of the bearing. The coating has a strong bond with the substrate and has good insulation performance. It can avoid the electric corrosion effect of the induced current on the bearing and prevent the current from affecting the grease, rolling elements and The raceway causes damage in order to increase the service life of the bearing.