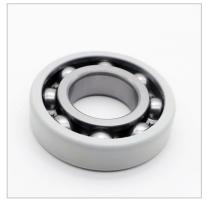

Electrically Insulated Bearings-6304

| Bearing Designation     |         |
|-------------------------|---------|
| OPEN                    | 6304    |
| RS                      | 6304 RS |
| ZZ                      | 6304 ZZ |
| Dimension[mm[]          |         |
| d                       | 20      |
| D                       | 52      |
| В                       | 15      |
| rs min                  | 11      |
| Basic load ratings (kN) |         |
| Cr                      | 15.9    |
| Cor                     | 7.8     |
| Speed ratings(rpm)      |         |
| Grease                  | 14000   |
| Oil                     | 17000   |
| Weight (KG)             | 0.145   |
|                         |         |

Electrically insulated bearings can prevent the passage of current, so that the bearing itself has insulation.

Insulated bearings use a special spraying process to spray a high-quality coating on the outer surface of the bearing. The coating has a strong bond with the substrate and has good insulation performance. It can avoid the electric corrosion effect of the induced current on the bearing and prevent the current from affecting the grease, rolling elements and The raceway causes damage in order to increase the service life of the bearing.