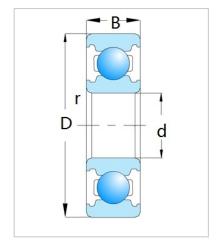

Deep Groove Ball Bearing

6800 Series-6804

| Bearing Designation     |         |
|-------------------------|---------|
| Open                    | 6804    |
| RS                      | 6804 RS |
| ZZ                      | 6804 ZZ |
| Dimension[mm[]          |         |
| d                       | 20      |
| D                       | 32      |
| В                       | 7       |
| rs min                  | 0.3     |
| Basic load ratings (kN) |         |
| Cr                      | 4       |
| Cor                     | 2.47    |
| Speed ratings(rpm)      |         |
| Grease                  | 21000   |
| Oil                     | 25000   |
| Weight                  |         |
| (Kg)                    | 0.019   |