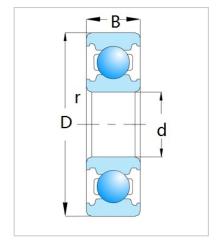

## Deep Groove Ball Bearing

6200 Series-6208

**AUTO** AUTO BEARING

| Bearing Designation     |         |
|-------------------------|---------|
| Open                    | 6208    |
| RS                      | 6208 RS |
| ZZ                      | 6208 ZZ |
| Dimension[]mm[]         |         |
| d                       | 40      |
| D                       | 80      |
| В                       | 18      |
| rs min                  | 1.1     |
| Basic load ratings (kN) |         |
| Cr                      | 29.1    |
| Cor                     | 17.8    |
| Speed ratings(rpm)      |         |
| Grease                  | 8700    |
| Oil                     | 10000   |
| Weight                  |         |
| (Kg)                    | 0.366   |
|                         |         |

## Special feature of this series

Main dimensions according to DIN 625-1. Ball bearings of the 62 light series support relatively high radial load-ratings despite their reduced weight. Compared to deep groove ball bearings of the 63 and 64 series they require a smaller installation space at the same inside diameter by their relatively small outside diameter and allow slightly higher speeds furthermore.