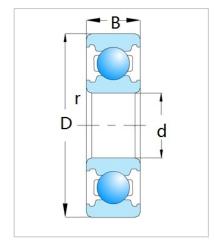

## **AUTO** AUTO BEARING

| Bearing Designation     |          |
|-------------------------|----------|
| Open                    | 16020    |
| RS                      | 16020 RS |
| ZZ                      | 16020 ZZ |
| Dimension[]mm[]         |          |
| d                       | 100      |
| D                       | 150      |
| В                       | 16       |
| rs min                  | 1        |
| Basic load ratings (kN) |          |
| Cr                      | 35       |
| Cor                     | 36.5     |
| Speed ratings(rpm)      |          |
| Grease                  | 4200     |
| Oil                     | 5000     |
| Weight                  |          |
| (Kg)                    | 0.91     |
|                         |          |